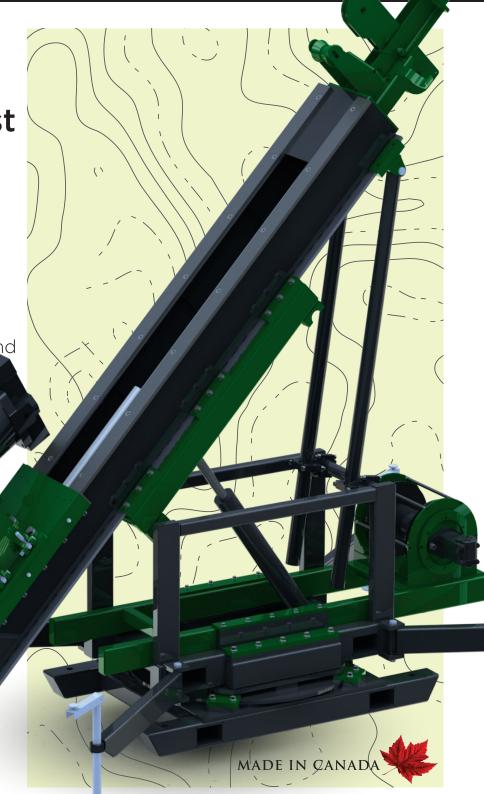

# Northwest's Largest Underground Drill. Small Footprint; Huge Capacity!

Designed specifically for deep underground exploration, this beauty is built tough yet small in size, making it the most cost effective and efficient underground drill on the market today.

#### **Mast Assembly**

Rod Pull Length: 2.46 m 8 ft

Angle Range: -90 tO +90 degrees vertical 360 degrees horizontal