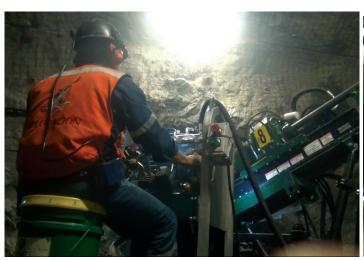

# Northwest's Largest Underground Drill. Small Footprint; Huge Capacity!

Designed specifically for deep underground exploration, this beauty is built tough yet small in size, making it the most cost effective and efficient underground drill on the market today.