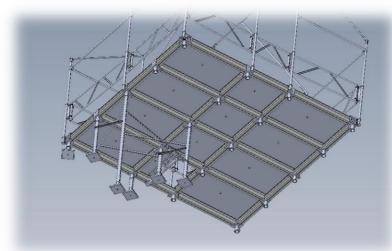

## NW-DA1001 AL Drill Pad

**NORTHWEST** 

Drills

## SIMPLE FAST SET-UP ANYWHERE

- Drilling with a man-portable drill requires a stable secure platform
- New NWDRILLS lightweight, super strong drilling platform & Canopy is perfect for any location.
- Easily assembles with 2 people, flexible enough to set-up on the most difficult locations; the Drill Pad provides a secure, stable platform with rugged protection to guard against the elements.