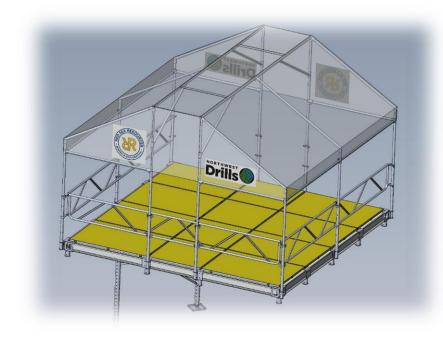

## NW-DA1001 AL Drill Pad

**NORTHWEST** 

Drills

## SIMPLE FAST SET-UP ANYWHERE

- Drilling with a man-portable drill requires a stable secure platform
- New NWDRILLS lightweight, super strong drilling platform & Canopy is perfect for any location.
- Easily assembles with 2 people, flexible enough to set-up on the most difficult locations; the Drill Pad provides a secure, stable platform with rugged protection to guard against the elements.