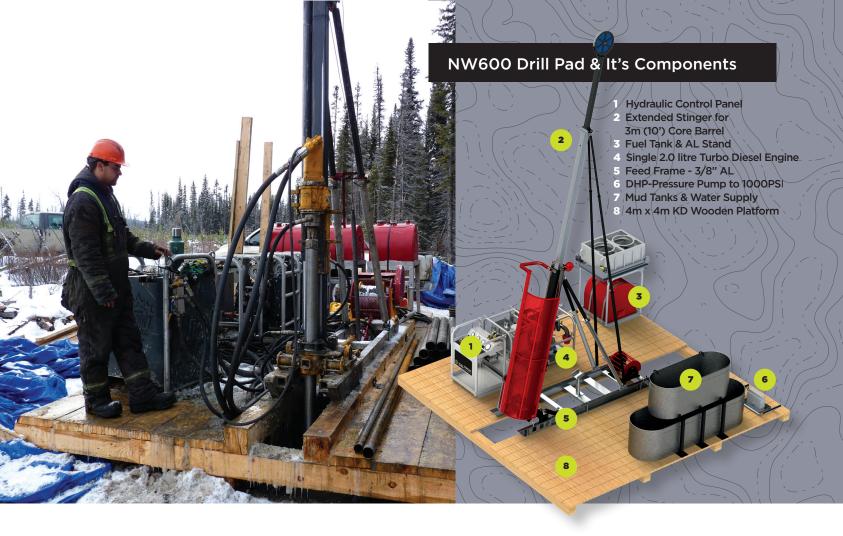

## **NW600 Specifications**

| Drill Model              | NW1500          | NW750           | NW600           | NW350           | NW150          |
|--------------------------|-----------------|-----------------|-----------------|-----------------|----------------|
| Depth Rating N (m)*      | 1500            | 750             | 600             | 350             | 150            |
| Heaviest Lift (kg) [lbs] | 205 [450]       | 205 [450]       | 205 [450]       | 190 [420]       | 171 [375]      |
| Recommended Drill Rod    | 3m NWL          | 3m NWL          | 5' NWL          | 5' NTW          | 5' BTW         |
| Pullback (kg) [lbs]      | 17,800 [39,200] | 15,600 [34,400] | 15,600 [34,400] | 13,300 [29,400] | 6,500 [14,400] |
| Engines                  |                 |                 |                 |                 |                |
| VW 2.0L Turbo (176kW)    | S (Qty:1)       | -               | -               | -               | -              |
| VW 2.0L Turbo (135kW)    | -               | S (Qty:1)       | S (Qty:1)       | -               | -              |
| Kubota V1505-T (33kW)    | O (Qty:5)       | O (Qty:4)       | -               | -               | -              |
| Kubota D1105-T (24kW)    | -               | -               | -               | S (Qty:3)       | S (Qty:2)      |
| Winches                  |                 |                 |                 |                 |                |
| 2000m                    | S               | -               | -               | -               | -              |
| 1000m                    | -               | S               | 0               | -               | -              |
| 750m                     | -               | -               | S               | 0               | -              |
| 500m                     | -               | -               | -               | S               | 0              |
| 200m                     | -               | -               | -               | -               | S              |
| Level Winder             | 0               | 0               | 0               | -               | -              |
| Rod Hoist                | 0               | 0               | -               | -               | -              |
| Heads                    |                 |                 |                 |                 |                |
| AVD H Head               | S               | -               | -               | -               | -              |
| P750 Through Chuck       | -               | S               | 0               | -               | -              |
| NW600 Top Drive          | -               | -               | S               | -               | -              |
| NW350 Top Drive          | -               | -               | -               | S               | S              |
| Foot Clamps              |                 |                 |                 |                 |                |
| Bowl Style P Size        | S               | S               | -               | -               | -              |
| 2x Clamp Break Out Table | 0               | 0               | -               | -               | -              |
| Tie-Rod Style P Size     | -               | -               | S               | S               | S              |