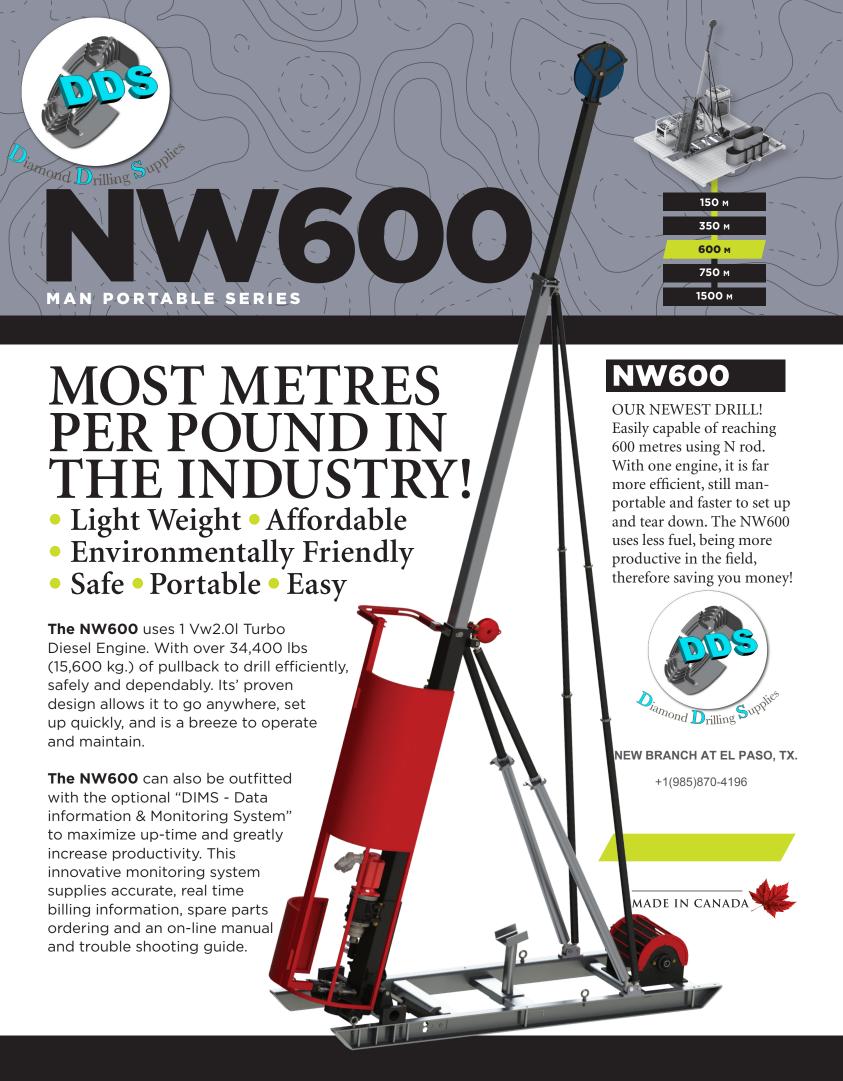

## **NW600 Specifications**

| Drill Model              | NW1500          | NW750           | NW600           | NW350           | NW150          |
|--------------------------|-----------------|-----------------|-----------------|-----------------|----------------|
| Depth Rating N (m)*      | 1500            | 750             | 600             | 350             | 150            |
| Heaviest Lift (kg) [lbs] | 205 [450]       | 205 [450]       | 205 [450]       | 190 [420]       | 171 [375]      |
| Recommended Drill Rod    | 3m NWL          | 3m NWL          | 5' NWL          | 5' NTW          | 5' BTW         |
| Pullback (kg) [lbs]      | 17,800 [39,200] | 15,600 [34,400] | 15,600 [34,400] | 13,300 [29,400] | 6,500 [14,400] |
| Engines                  |                 |                 |                 |                 |                |
| VW 2.0L Turbo (176kW)    | S (Qty:1)       | -               | -               | -               | -              |
| VW 2.0L Turbo (135kW)    | -               | S (Qty:1)       | S (Qty:1)       | -               | -              |
| Kubota V1505-T (33kW)    | O (Qty:5)       | O (Qty:4)       | -               | -               | -              |
| Kubota D1105-T (24kW)    | -               | -               | -               | S (Qty:3)       | S (Qty:2)      |
| Winches                  |                 |                 |                 |                 |                |
| 2000m                    | S               | -               | -               | -               | -              |
| 1000m                    | -               | S               | 0               | -               | -              |
| 750m                     | -               | -               | S               | 0               | -              |
| 500m                     | -               | -               | -               | S               | 0              |
| 200m                     | -               | -               | -               | -               | S              |
| Level Winder             | 0               | 0               | 0               | -               | -              |
| Rod Hoist                | 0               | 0               | -               | -               | -              |
| Heads                    |                 |                 |                 |                 |                |
| AVD H Head               | S               | -               | -               | -               | -              |
| P750 Through Chuck       | -               | S               | 0               | -               | -              |
| NW600 Top Drive          | -               | -               | S               | -               | -              |
| NW350 Top Drive          | -               | -               | -               | S               | S              |
| Foot Clamps              |                 |                 |                 |                 |                |
| Bowl Style P Size        | S               | S               | -               | -               | -              |
| 2x Clamp Break Out Table | 0               | 0               | -               | -               | -              |
| Tie-Rod Style P Size     | -               | -               | S               | S               | S              |